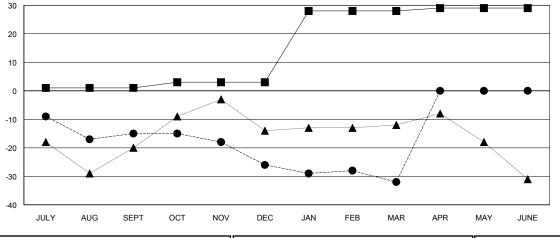

## District 26 M3

Results as of: 03/31/2019

| Clubs                 |               |           |               | Members               |                           |                         |                                              |
|-----------------------|---------------|-----------|---------------|-----------------------|---------------------------|-------------------------|----------------------------------------------|
| RESULTS FOR 2018-2019 |               |           |               | RESULTS FOR 2018-2019 |                           |                         |                                              |
| QUARTER               | NEW CLUB GOAL | NEW CLUBS | DROPPED CLUBS | QUARTER               | MEMBER GROWTH NET<br>GOAL | MEMBER GROWTH<br>ACTUAL | DROPPED MEMBERS ACTUAL (including transfers) |
| JULY/AUG/SEPT         | 0             | 0         | 0             | JULY/AUG/SEPT         | 1                         | 18                      | 30                                           |
| OCT/NOV/DEC           | 0             | 0         | 0             | OCT/NOV/DEC           | 2                         | 36                      | 43                                           |
| JAN/FEB/MAR           | 1             | 0         | 0             | JAN/FEB/MAR           | 25                        | 21                      | 23                                           |
| APR/MAY/JUNE          | 0             | 0         | 0             | APR/MAY/JUNE          | 1                         | 0                       | 0                                            |